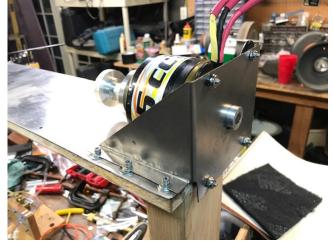

The basic drive components have been installed and everything looks very good. As soon a Jim gets the ECS mount installed behind the motor will be moving to the test stand.

Not too bad considering we didn't start the powertrain till January.