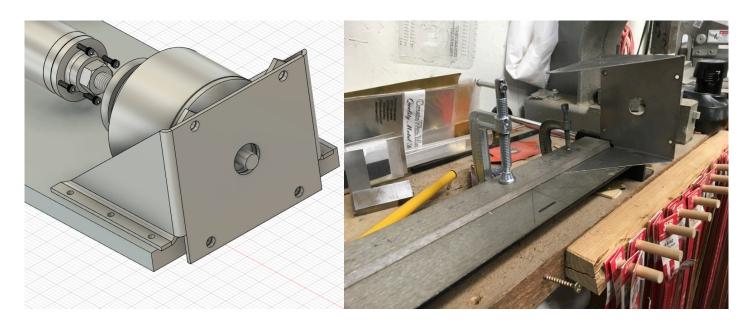

## 1/4 Scale P-39 Build.

11

Paul Fleming and Jim Lake 3/29/2022

Here is a link to visit all previous issues of this build. http://kitsaparcs.org/construction fleming quarter-scale p-39.html

Now it's time to mount the Rimfire 65cc motor and install the drive shaft. Jim cut the sheet metal mount on the mill and we bent it in my small brake.

Our plan is to install the ESC on the back side of the motor mount. Doing this allows us to remove the complete propulsion system intact and go right into the test stand. Problems can be worked out away from the airframe.