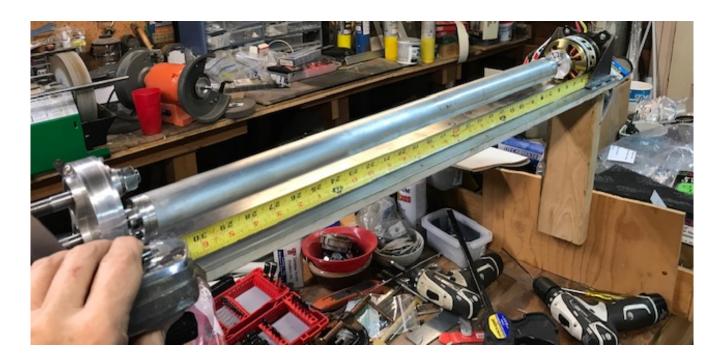

## 1/4 Scale P-39 Build.

11

Paul Fleming and Jim Lake 3/29/2022

Here is a link to visit all previous issues of this build. http://kitsaparcs.org/construction fleming quarter-scale p-39.html

Now it's time to mount the Rimfire 65cc motor and install the drive shaft. Jim cut the sheet metal mount on the mill and we bent it in my small brake.