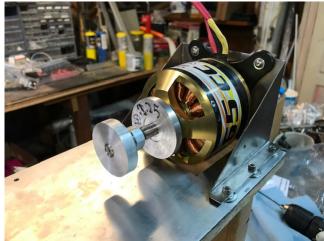

The basic drive components have been installed and everything looks very good. As soon a Jim gets the ECS mount installed behind the motor will be moving to the test stand.

Not too bad considering we didn't start the powertrain till January.